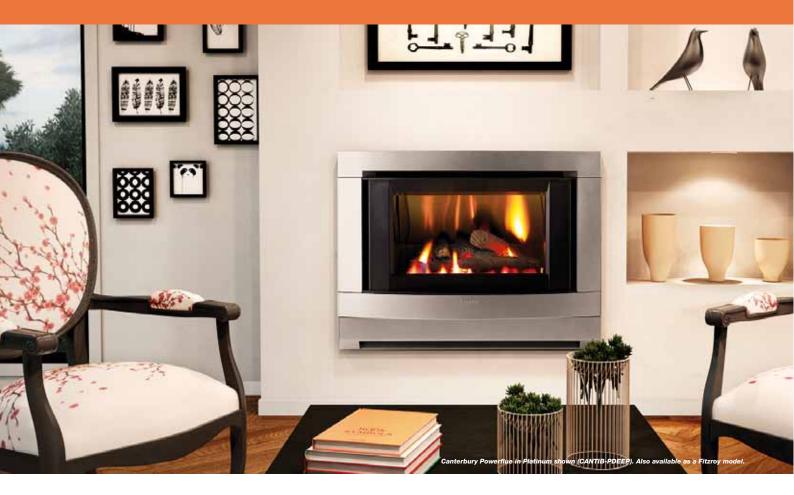

## What sets Cannon **Powerflue** heaters apart?

## The many benefits of a Cannon **Powerflue Gas Log Heater:**

- Efficiency Rating: 5.5 stars for units with 400mm long flue
- Draws air from outside for combustion
- Combustion products are expelled to atmosphere with the assistance of a combustion fan
- Room sealed heater, means that combustion products can't return into the room
- Room air is not depleted from the living environment
- Cleaner and safer source of heating
- Higher efficiency rating due to additional heat exchanger and improved combustion process
- Flexible installation options
- Can flue up to 6 metres maximum vertical, sideways or under floor
- An extended flue kit is available as an accessory -Product Accessory Code: FLUEWFX
- Can be installed in chimneys where integrity of chimney may be an issue
- No need for zero clearance box
- Mock kit supplied as standard
- Heater can penetrate though external wall and be concealed with a weatherproof box