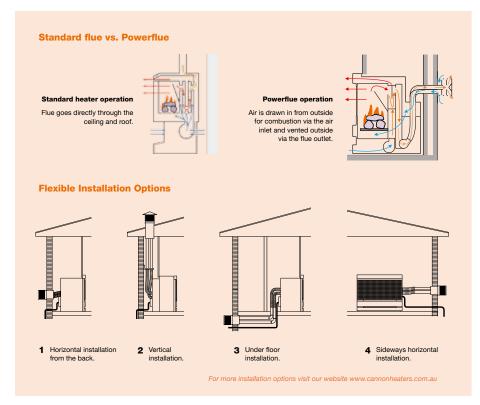

## What sets Cannon **Powerflue** heaters apart?

## The many benefits of a Cannon **Powerflue Gas Log Heater:**

- Efficiency Rating: 5.5 stars for units with 400mm long flue
- Draws air from outside for combustion
- Combustion products are expelled to atmosphere with the assistance of a combustion fan
- Room sealed heater, means that combustion products can't return into the room
- Room air is not depleted from the living environment
- Cleaner and safer source of heating
- Higher efficiency rating due to additional heat exchanger and improved combustion process
- Flexible installation options
- Can flue up to 6 metres maximum vertical, sideways or under floor
- An extended flue kit is available as an accessory -Product Accessory Code: FLUEWFX
- Can be installed in chimneys where integrity of chimney may be an issue
- No need for zero clearance box
- Mock kit supplied as standard
- Heater can penetrate though external wall and be concealed with a weatherproof box